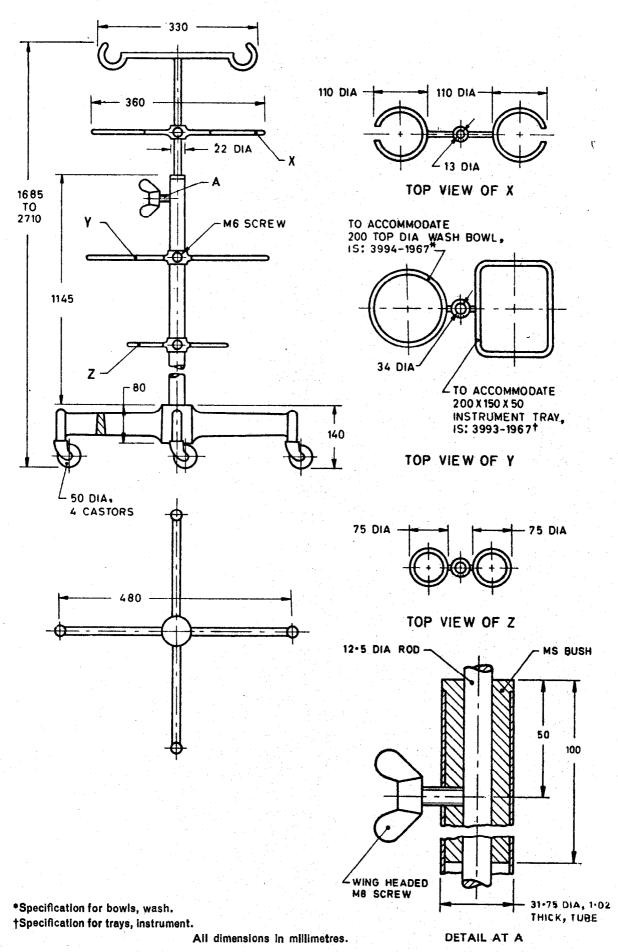

Adopted 21 December 1970

© April 1971, ISI

Gr 1

FIG. 1 STAND, SALINE-CUM-IRRIGATOR